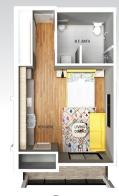

**TYPE D** Barrier Free, 1 Bedroom, 1 Bath 661 SQ FT

**TYPE B** 2 Bedroom, 1 Bath 943 SQ FT

**TYPE C** Barrier Free, Bachelor Room 443 SQ FT

2 Bedroom, 1 Bath 922 SQ FT