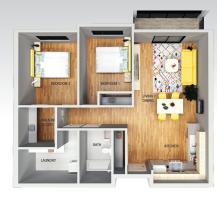

#### **Unit Features**

- Mix of Bachelor, One & Two Bedroom Suites
- Rents range from \$900-\$1700
- Balconies
- Air Conditioning
- In-suite Laundry
- Modern Kitchens

**TYPE A** 2 Bedroom, 1 Bath 910 SQ FT