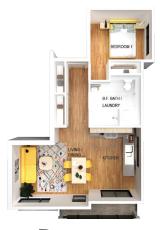

**TYPE D** Barrier Free, 1 Bedroom, 1 Bath 661 SQ FT

**TYPE B** 2 Bedroom, 1 Bath 943 SQ FT

**TYPE C** Barrier Free, Bachelor Room 443 SQ FT

2 Bedroom, 1 Bath 922 SQ FT

### **Building Features**

- Elevator
- Parking Included
- Walking distance to all amenities
- On Transit Route

1 Bedroom, 1 Bath 661 SQ FT