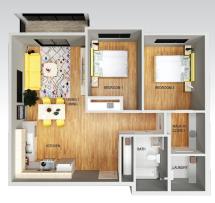

#### **Unit Features**

- Mix of Bachelor, One & Two Bedroom Suites
- Rents range from \$900-\$1700
- Balconies
- Air Conditioning
- In-suite Laundry
- Modern Kitchens

**TYPE A** 2 Bedroom, 1 Bath 910 SQ FT