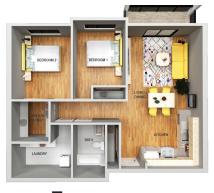

#### **Unit Features**

- Mix of Bachelor, One & Two Bedroom Suites
- Rents range from \$900-\$1700
- Balconies
- Air Conditioning
- In-suite Laundry
- Modern Kitchens

**TYPE A** 2 Bedroom, 1 Bath 910 SQ FT