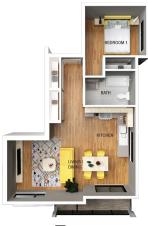

### **Building Features**

- Elevator
- Parking Included
- Walking distance to all amenities
- On Transit Route

1 Bedroom, 1 Bath 661 SQ FT